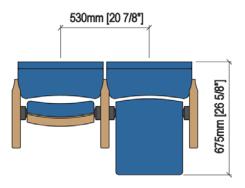

## TECHNICAL SPECIFICATIONS

Dimensions: 54-56 cm seat centres 51.5 cm depth 92 cm height

Backrest: Fully upholstered by means of a fabric cover, made up of an open cell polyurethane foam block and a solid wood frame with thin canvas strips. All this structure is protected by a compressed wood cover. Foam density, 40 Kg/m<sup>3</sup>

## DRAWING

515mm [20 1/4"]

OPCIONES

Euro Seating reserves the right to modify the dimensions and characteristics without prior notice. All dimensions and specifications are given for information purposes only.