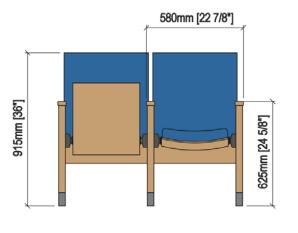

## TECHNICAL SPECIFICATIONS

Dimensions: 54-56 cm seat centres 51.5 cm depth 92 cm height

Backrest: Fully upholstered by means of a fabric cover, made up of an open cell polyurethane foam block and a solid wood frame with thin canvas strips. All this structure is protected by a compressed wood cover. Foam density, 40 Kg/m<sup>3</sup>

## DRAWING

515mm [20 1/4"]

OPCIONES

Euro Seating reserves the right to modify the dimensions and characteristics without prior notice. All dimensions and specifications are given for information purposes only.