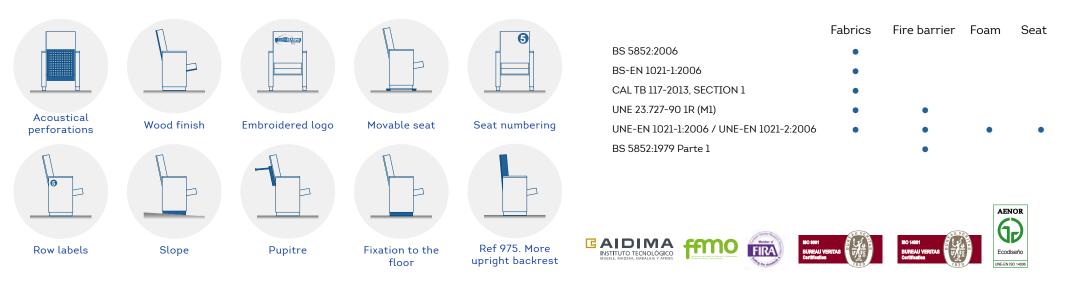

## DRAWING

515mm [20 1/4"]

OPCIONES

Euro Seating reserves the right to modify the dimensions and characteristics without prior notice. All dimensions and specifications are given for information purposes only.