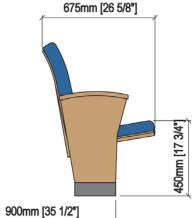

## TECHNICAL SPECIFICATIONS

Dimensions: 54-56 cm seat centres 51.5 cm depth 92 cm height

Backrest: Fully upholstered by means of a fabric cover, made up of an open cell polyurethane foam block and a solid wood frame with thin canvas strips. All this structure is protected by a compressed wood cover. Foam density, 40 Kg/m<sup>3</sup>

## DRAWING

515mm [20 1/4"]

OPCIONES

Euro Seating reserves the right to modify the dimensions and characteristics without prior notice. All dimensions and specifications are given for information purposes only.