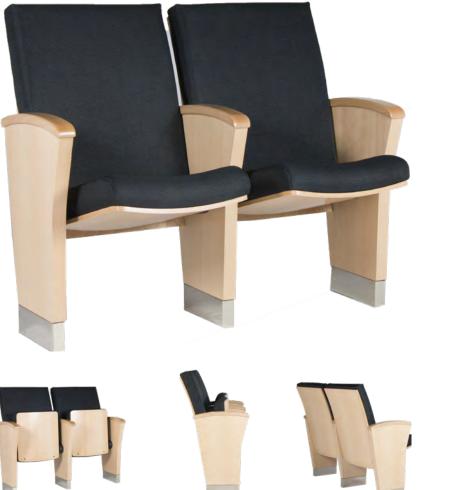

## TECHNICAL SPECIFICATIONS

Dimensions: 54-56 cm seat centres 51.5 cm depth 92 cm height

Backrest: Fully upholstered by means of a fabric cover, made up of an open cell polyurethane foam block and a solid wood frame with thin canvas strips. All this structure is protected by a compressed wood cover. Foam density, 40 Kg/m<sup>3</sup>

Seat: Manufactured over a MDF board, bowed in roof tile-shaped, on which an open cell polyurethane foam block upholstered by means of a fabric cover is fixed. All this structure is protected by a wood covering and a perimeter frame in beech compressed wood. Foam density, 40 Kg/m<sup>3</sup>

- Side panel: Wood fibres board, finish in beech. Concealed floor fixation system by means of a steel plinth.
- Armrest:Round-shaped varnished solid wood.Volume:0.100 m³/unit

Weight: 10.50 Kg

Euro Seating reserves the right to modify the dimensions and characteristics without prior notice. All dimensions and specifications are given for information purposes only.