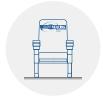

#### TECHNICAL SPECIFICATIONS

Dimensions: 52-54 cm seat centres

54 cm depth 95 cm height

Backrest: Cold moulded polyurethane foam 'UNIBLOCK 2'

system, which wraps an injected polypropylene frame completely. All this structure is protected by a texturized injected polypropylene seat shell.

Polyurethane density 55 Kg/m<sup>3</sup>.

Seat: Cold moulded polyurethane foam 'UNIBLOCK 2'

system, which wraps an injected polypropylene frame completely. All this structure is protected by a texturized injected polypropylene seat shell. The seat pan folds by means of an automatic noiseless maintenance-free double spring.

Polyurethane density 65 Kg/m<sup>3</sup>.

Side panel: Texturized injected polypropylene, 40mm. End row

panels completely upholstered. Concelaed floor

fixation system.

Armrest: Rounded texturized injected polypropylene.

Volume: 0.13 m<sup>3</sup> / unit

Weight: 16.80 Kg not assembled

Euro Seating reserves the right to modify the dimensions and characteristics without prior notice. All dimensions and specifications are given for information purposes only.