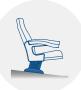

'

system, which wraps an injected polypropylene frame completely. All this structure is protected by a texturized injected polypropylene seat shell. The seat pan folds by means of an automatic noiseless maintenance-free double spring.

Polyurethane density 65 Kg/m<sup>3</sup>.

Side panel: Texturized injected polypropylene, 40mm. End row

panels completely upholstered. Concelaed floor

fixation system.

Armrest: Rounded texturized injected polypropylene.

Volume: 0.13 m<sup>3</sup> / unit

Weight: 16.80 Kg not assembled

Euro Seating reserves the right to modify the dimensions and characteristics without prior notice. All dimensions and specifications are given for information purposes only.



# **BOGART**

### DRAWING







### **OPTIONS**



Fixation to the floor



Embroidered logo



Slope



Row labels



Movable seat



Seating numbering



Ref 975. (More upright backrest)



Desk

### **CERTIFICATES**

BS 5852:2006
BS-EN 1021-1:2006
CAL TB 117-2013, SECTION 1
UNE 23.727-90 1R (M1)
UNE-EN 1021-1:2006 / UNE-EN 1021-2:2006
BS 5852:1979 Parte 1

|    | • |
|----|---|
|    | • |
|    | • |
|    | • |
| 06 | • |
|    |   |
|    |   |

| Fabrics | Fire Barrier | Foam |
|---------|--------------|------|
| •       |              |      |
| •       |              |      |
| •       |              |      |
| •       | •            |      |
| •       | •            | •    |
|         |              |      |













Euro Seating reserves the right to modify the dimensions and characteristics without prior notice. All dimensions and specifications are given for information