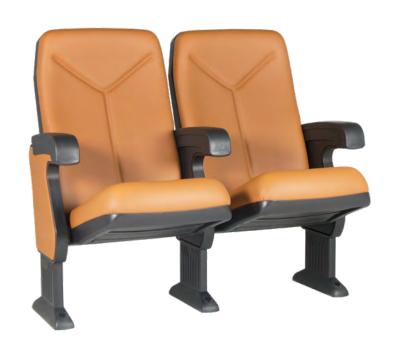

## **BOGART**

#### TECHNICAL SPECIFICATIONS

Dimensions: 52-54 cm seat centres

54 cm depth 95 cm height

Backrest: Cold moulded polyurethane foam 'UNIBLOCK 2'

system, which wraps an injected polypropylene frame completely. All this structure is protected by a texturized injected polypropylene seat shell.

Polyurethane density 55 Kg/m<sup>3</sup>.

Seat: Cold moulded polyurethane foam 'UNIBLOCK 2'

system, which wraps an injected polypropylene frame completely. All this structure is protected by a texturized injected polypropylene seat shell. The seat pan folds by means of an automatic noiseless maintenance-free double spring.

Polyurethane density 65 Kg/m<sup>3</sup>.

Side panel: Texturized injected polypropylene, 40mm. End row

panels completely upholstered. Concelaed floor

fixation system.

Armrest: Rounded texturized injected polypropylene.

Volume: 0.13 m<sup>3</sup> / unit

Weight: 16.80 Kg not assembled

Euro Seating reserves the right to modify the dimensions and characteristics without prior notice. All dimensions and specifications are given for information purposes only.