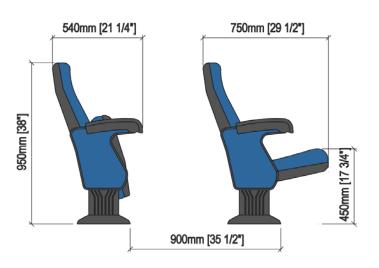

#### TECHNICAL SPECIFICATIONS

Dimensions: 52-54 cm seat centres

54 cm depth 95 cm height

Backrest: Cold moulded polyurethane foam 'UNIBLOCK 2'

system, which wraps an injected polypropylene frame completely. All this structure is protected by a texturized injected polypropylene seat shell.

Polyurethane density 55 Kg/m<sup>3</sup>.

Seat: Cold moulded polyurethane foam 'UNIBLOCK 2'

system, which wraps an injected polypropylene frame completely. All this structure is protected by a texturized injected polypropylene seat shell. The seat pan folds by means of an automatic noiseless maintenance-free double spring.

Polyurethane density 65 Kg/m<sup>3</sup>.

Side panel: Texturized injected polypropylene, 40mm. End row

panels completely upholstered. Concelaed floor

fixation system.

Armrest: Rounded texturized injected polypropylene.