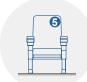

#### TECHNICAL SPECIFICATIONS

Dimensions: 52-54 cm seat centres

54 cm depth 95 cm height

Backrest: Cold moulded polyurethane foam 'UNIBLOCK 2'

system, which wraps an injected polypropylene frame completely. All this structure is protected by a texturized injected polypropylene seat shell.

Polyurethane density 55 Kg/m<sup>3</sup>.

Seat: Cold moulded polyurethane foam 'UNIBLOCK 2'

system, which wraps an injected polypropylene frame completely. All this structure is protected by a texturized injected polypropylene seat shell. The seat pan folds by means of an automatic noiseless maintenance-free double spring.

Polyurethane density 65 Kg/m<sup>3</sup>.

Side panel: Texturized injected polypropylene, 40mm. End row

panels completely upholstered. Concelaed floor

fixation system.

Armrest: Rounded texturized injected polypropylene.

Volume: 0.13 m<sup>3</sup> / unit

Weight: 16.80 Kg not assembled

Euro Seating reserves the right to modify the dimensions and characteristics without prior notice. All dimensions and specifications are given for information purposes only.