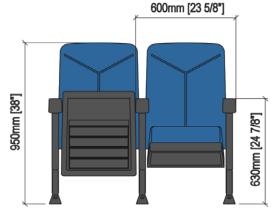

#### TECHNICAL SPECIFICATIONS

Dimensions: 52-54 cm seat centres

54 cm depth 95 cm height

Backrest: Cold moulded polyurethane foam 'UNIBLOCK 2'

system, which wraps an injected polypropylene frame completely. All this structure is protected by a texturized injected polypropylene seat shell.

Polyurethane density 55 Kg/m<sup>3</sup>.

Seat: Cold moulded polyurethane foam 'UNIBLOCK 2'

system, which wraps an injected polypropylene frame completely. All this structure is protected by a texturized injected polypropylene seat shell. The seat pan folds by means of an automatic noiseless maintenance-free double spring.

Polyurethane density 65 Kg/m<sup>3</sup>.

Side panel: Texturized injected polypropylene, 40mm. End row

panels completely upholstered. Concelaed floor

fixation system.

Armrest: Rounded texturized injected polypropylene.