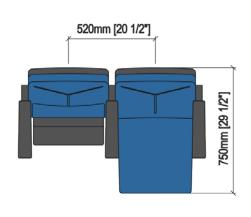

#### TECHNICAL SPECIFICATIONS

Dimensions: 52-54 cm seat centres

54 cm depth 95 cm height

Backrest: Cold moulded polyurethane foam 'UNIBLOCK 2'

system, which wraps an injected polypropylene frame completely. All this structure is protected by a texturized injected polypropylene seat shell.

Polyurethane density 55 Kg/m<sup>3</sup>.

Seat: Cold moulded polyurethane foam 'UNIBLOCK 2'

system, which wraps an injected polypropylene frame completely. All this structure is protected by a texturized injected polypropylene seat shell. The seat pan folds by means of an automatic noiseless maintenance-free double spring.

Polyurethane density 65 Kg/m<sup>3</sup>.

Side panel: Texturized injected polypropylene, 40mm. End row

panels completely upholstered. Concelaed floor

fixation system.

Armrest: Rounded texturized injected polypropylene.