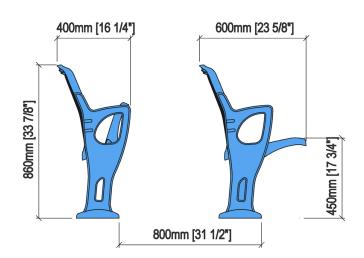

#### TECHNICAL SPECIFICATIONS

Dimensions: 50-56 cm seat centres

40 cm depth 86 cm height

Backrest: Texturized injected polypropylene with perforations

to improve the ventilation, the perspiration of the

spectator and less movement.

#### **DRAWING**