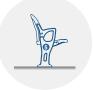

#### TECHNICAL SPECIFICATIONS

Dimensions: 50-56 cm seat centres

40 cm depth 86 cm height

Backrest: Texturized injected polypropylene with perforations

to improve the ventilation, the perspiration of the

spectator and less movement.

It fits into the lateral parts of the side panel.

Seat: Texturizedinjectedpolypropyleneandincorporating

perforations to improve the ventilation, the perspiration of the spectator and less movement. The seat pan folds by means of an automatic

noiseless maintenance-free spring.

Side panel: Texturized injected polypropylene.

Concealed floor fixation system.

Armrest: Included in the very side panel.

Volume: 0.07 m<sup>3</sup>/unit

Weight: 8.80 Kg not assembled