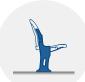

#### TECHNICAL SPECIFICATIONS

Dimensions: 50-56 cm seat centres

40 cm depth 86 cm height

Backrest: Texturized injected polypropylene with perforations

to improve the ventilation, the perspiration of the

spectator and less movement.

It fits into the lateral parts of the side panel.

Seat: Texturizedinjectedpolypropyleneandincorporating

perforations to improve the ventilation, the perspiration of the spectator and less movement. The seat pan folds by means of an automatic

noiseless maintenance-free spring.

Side panel: Texturized injected polypropylene.

Concealed floor fixation system.

Armrest: Included in the very side panel.

Volume: 0.07 m<sup>3</sup>/unit

Weight: 8.80 Kg not assembled