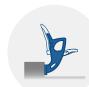

#### TECHNICAL SPECIFICATIONS

Dimensions: 50-56 cm seat centres

40 cm depth 86 cm height

Backrest: Texturized injected polypropylene with perforations

to improve the ventilation, the perspiration of the

spectator and less movement.

It fits into the lateral parts of the side panel.

Seat: Texturizedinjectedpolypropyleneandincorporating

perforations to improve the ventilation, the perspiration of the spectator and less movement. The seat pan folds by means of an automatic

noiseless maintenance-free spring.

Side panel: Texturized injected polypropylene.

Concealed floor fixation system.

Armrest: Included in the very side panel.

Volume: 0.07 m<sup>3</sup>/unit

Weight: 8.80 Kg not assembled