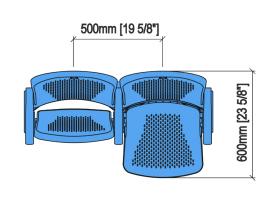

#### TECHNICAL SPECIFICATIONS

Dimensions: 50-56 cm seat centres

40 cm depth 86 cm height

Backrest: Texturized injected polypropylene with perforations

to improve the ventilation, the perspiration of the

spectator and less movement.

#### **DRAWING**