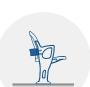

#### TECHNICAL SPECIFICATIONS

Dimensions: 50-56 cm seat centres

40 cm depth 86 cm height

Backrest: Texturized injected polypropylene with perforations

to improve the ventilation, the perspiration of the

spectator and less movement.

It fits into the lateral parts of the side panel.

Seat: Texturizedinjectedpolypropyleneandincorporating

perforations to improve the ventilation, the perspiration of the spectator and less movement. The seat pan folds by means of an automatic

noiseless maintenance-free spring.

Side panel: Texturized injected polypropylene.

Concealed floor fixation system.

Armrest: Included in the very side panel.

Volume: 0.07 m<sup>3</sup>/unit

Weight: 8.80 Kg not assembled