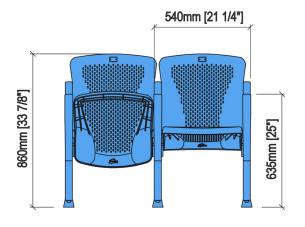

#### TECHNICAL SPECIFICATIONS

Dimensions: 50-56 cm seat centres

40 cm depth 86 cm height

Backrest: Texturized injected polypropylene with perforations

to improve the ventilation, the perspiration of the

spectator and less movement.

#### **DRAWING**