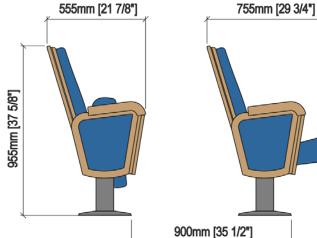

## **TECHNICAL SPECIFICATIONS**

- Dimensions: 52-54 cm seat centres 55.5 cm depth 95.5 cm height
- Backrest: Manufactured over a MDF board, bowed in roof tile-shaped, on which an open cell polyurethane foam block upholstered by means of a fabric cover is fixed. All this structure is protected by a wood covering and a perimeter frame in beech compressed wood.