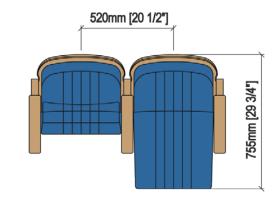

## **TECHNICAL SPECIFICATIONS**

- Dimensions: 52-54 cm seat centres 55.5 cm depth 95.5 cm height
- Backrest: Manufactured over a MDF board, bowed in roof tile-shaped, on which an open cell polyurethane foam block upholstered by means of a fabric cover is fixed. All this structure is protected by a wood covering and a perimeter frame in beech compressed wood.