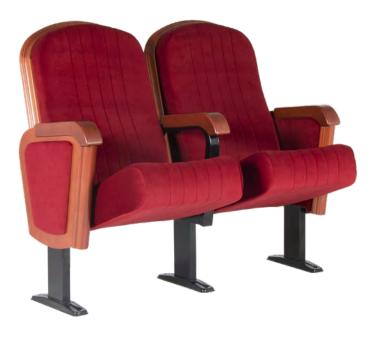

## **TECHNICAL SPECIFICATIONS**

- Dimensions: 52-54 cm seat centres 55.5 cm depth 95.5 cm height
- Backrest: Manufactured over a MDF board, bowed in roof tile-shaped, on which an open cell polyurethane foam block upholstered by means of a fabric cover is fixed. All this structure is protected by a wood covering and a perimeter frame in beech compressed wood.

Polyurethane density 40 Kg/m<sup>3</sup>.

- Seat: Cold moulded polyurethane foam, which wraps an injected polypropylene frame completely. It is later upholstered by means of a fabric cover. The seat pan folds by means of an automatic noiseless maintenance-free double spring. Polyurethane density 65 Kg/m<sup>3</sup>.
- Side panel: Fibres wood board, finish in beech. Internal steel structure. Concelaed floor fixation system.
- Armrest: Round-shaped varnished solid wood.
- Volume:  $0.140 \text{ m}^3/\text{unit}$
- Weight: 19.50 Kg not assembled