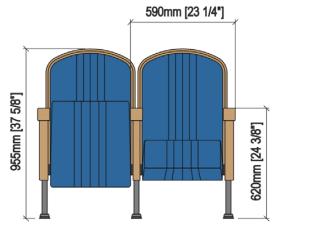

## **TECHNICAL SPECIFICATIONS**

- Dimensions: 52-54 cm seat centres 55.5 cm depth 95.5 cm height
- Backrest: Manufactured over a MDF board, bowed in roof tile-shaped, on which an open cell polyurethane foam block upholstered by means of a fabric cover is fixed. All this structure is protected by a wood covering and a perimeter frame in beech compressed wood.