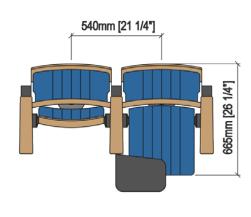

### TECHNICAL SPECIFICATIONS

Dimensions: 54-56 cm seat centres

53.5 cm depth 90 cm height

Backrest: Manufactured over a MDF board, bowed in roof

tile-shaped, on which an open cell polyurethane foam block upholstered by means of a fabric cover is fixed. All this structure is protected by a wood covering and a perimeter frame in beech

compressed wood. Foam density, 40 Kg/m<sup>3</sup>.

Seat: Manufactured over a MDF board, bowed in roof

tile-shaped, on which an open cell polyurethane foam block upholstered by means of a fabric cover is fixed. All this structure is protected by a wood covering and a perimeter frame in

beech compressed wood.

The seat pan folds by means of an automatic noiseless maintenance-free double spring.

Foam density, 40 Kg/m<sup>3</sup>.

Side panel: Wood fibres board, finish in beech. Steel central

leg. Anti-panic polystyrene writing pad system with interior steel structure, located in the in-

terior of the side panel.

Concelaed floor fixation system.

Armrest: Round-shaped varnished solid wood.

Volume: 0.160 m³/unit