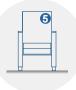

### TECHNICAL SPECIFICATIONS

Dimensions: 54-56 cm seat centres

53.5 cm depth 90 cm height

Backrest: Manufactured over a MDF board, bowed in roof

tile-shaped, on which an open cell polyurethane foam block upholstered by means of a fabric cover is fixed. All this structure is protected by a wood covering and a perimeter frame in beech

compressed wood. Foam density, 40 Kg/m<sup>3</sup>.

Seat: Manufactured over a MDF board, bowed in roof

tile-shaped, on which an open cell polyurethane foam block upholstered by means of a fabric cover is fixed. All this structure is protected by a wood covering and a perimeter frame in

beech compressed wood.

The seat pan folds by means of an automatic noiseless maintenance-free double spring.

Foam density, 40 Kg/m<sup>3</sup>.

Side panel: Wood fibres board, finish in beech. Steel central

leg. Anti-panic polystyrene writing pad system with interior steel structure, located in the in-

terior of the side panel.

Concelaed floor fixation system.

Armrest: Round-shaped varnished solid wood.

Volume: 0.160 m³/unit

Weight: 19.00 Kg not assembled

Euro Seating reserves the right to modify the dimensions and characteristics without prior notice. All dimensions and specifications are given for information purposes only.