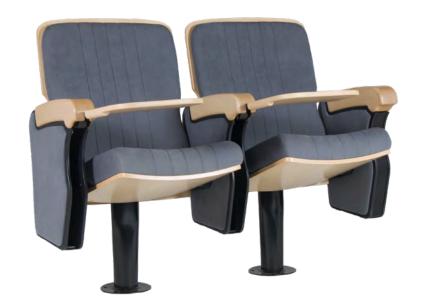

### TECHNICAL SPECIFICATIONS

Dimensions: 54-56 cm seat centres

53.5 cm depth 90 cm height

Backrest: Manufactured over a MDF board, bowed in roof

tile-shaped, on which an open cell polyurethane foam block upholstered by means of a fabric cover is fixed. All this structure is protected by a wood covering and a perimeter frame in beech

compressed wood. Foam density, 40 Kg/m<sup>3</sup>.

Seat: Manufactured over a MDF board, bowed in roof

tile-shaped, on which an open cell polyurethane foam block upholstered by means of a fabric cover is fixed. All this structure is protected by a wood covering and a perimeter frame in

beech compressed wood.

The seat pan folds by means of an automatic noiseless maintenance-free double spring.

Foam density, 40 Kg/m<sup>3</sup>.

Side panel: Wood fibres board, finish in beech. Steel central

leg. Anti-panic polystyrene writing pad system with interior steel structure, located in the in-

terior of the side panel.

Concelaed floor fixation system.

Armrest: Round-shaped varnished solid wood.

Volume: 0.160 m³/unit