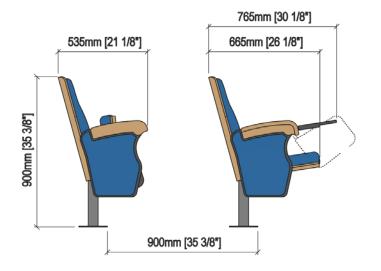

### TECHNICAL SPECIFICATIONS

Dimensions: 54-56 cm seat centres

53.5 cm depth 90 cm height

Backrest: Manufactured over a MDF board, bowed in roof

tile-shaped, on which an open cell polyurethane foam block upholstered by means of a fabric cover is fixed. All this structure is protected by a wood covering and a perimeter frame in beech

compressed wood. Foam density, 40 Kg/m<sup>3</sup>.

Seat: Manufactured over a MDF board, bowed in roof

tile-shaped, on which an open cell polyurethane foam block upholstered by means of a fabric cover is fixed. All this structure is protected by a wood covering and a perimeter frame in

beech compressed wood.

The seat pan folds by means of an automatic noiseless maintenance-free double spring.

Foam density, 40 Kg/m<sup>3</sup>.

Side panel: Wood fibres board, finish in beech. Steel central

leg. Anti-panic polystyrene writing pad system with interior steel structure, located in the in-

terior of the side panel.

Concelaed floor fixation system.

Armrest: Round-shaped varnished solid wood.

Volume: 0.160 m³/unit