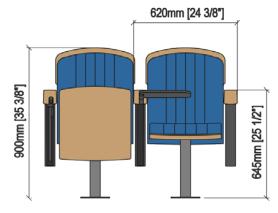

### TECHNICAL SPECIFICATIONS

Dimensions: 54-56 cm seat centres

53.5 cm depth 90 cm height

Backrest: Manufactured over a MDF board, bowed in roof

tile-shaped, on which an open cell polyurethane foam block upholstered by means of a fabric cover is fixed. All this structure is protected by a wood covering and a perimeter frame in beech

## DRAWING