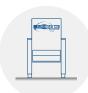

### TECHNICAL SPECIFICATIONS

Dimensions: 54-56 cm seat centres

53.5 cm depth 90 cm height

Backrest: Manufactured over a MDF board, bowed in roof

tile-shaped, on which an open cell polyurethane foam block upholstered by means of a fabric cover is fixed. All this structure is protected by a wood covering and a perimeter frame in beech

compressed wood. Foam density, 40 Kg/m<sup>3</sup>.

Seat: Manufactured over a MDF board, bowed in roof

tile-shaped, on which an open cell polyurethane foam block upholstered by means of a fabric cover is fixed. All this structure is protected by a wood covering and a perimeter frame in

beech compressed wood.

The seat pan folds by means of an automatic noiseless maintenance-free double spring.

Foam density, 40 Kg/m<sup>3</sup>.

Side panel: Wood fibres board, finish in beech. Steel central

leg. Anti-panic polystyrene writing pad system with interior steel structure, located in the in-

terior of the side panel.

Concelaed floor fixation system.

Armrest: Round-shaped varnished solid wood.

Volume: 0.160 m³/unit

Weight: 19.00 Kg not assembled

Euro Seating reserves the right to modify the dimensions and characteristics without prior notice. All dimensions and specifications are given for information purposes only.