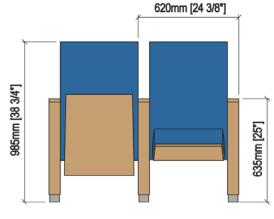

## TECHNICAL SPECIFICATIONS

| Dimensions: | 54-56 cm seat centres<br>48.5 cm depth<br>98.5 cm height                                                                                                                                                                                                                                     |
|-------------|----------------------------------------------------------------------------------------------------------------------------------------------------------------------------------------------------------------------------------------------------------------------------------------------|
| Backrest:   | Fully upholstered by means of a fabric cover,<br>made up of an open cell polyurethane foam block<br>and a solid wood frame with thin canvas strips.<br>All this structure is protected by a compressed<br>wood cover. Foam density, 40 Kg/m <sup>3</sup>                                     |
| Seat:       | Cold moulded polyurethane foam, which wraps<br>an injected polypropylene frame completely. It<br>is later upholstered by means of a fabric cover.<br>The seat pan folds by means of an automatic<br>noiseless maintenance-free double spring.<br>Polyurethane density 65 Kg/m <sup>3</sup> . |
| Side panel: | Wood fibres board, finish in beech. Concealed floor fixation system by means of a steel plinth.                                                                                                                                                                                              |
| Armrest:    | Included in the very side panel.                                                                                                                                                                                                                                                             |
| Volume:     | 0.160 m³ por unidad                                                                                                                                                                                                                                                                          |
| Weight:     | 24.65 Kg desmontada                                                                                                                                                                                                                                                                          |

## DRAWING

OPTIONS