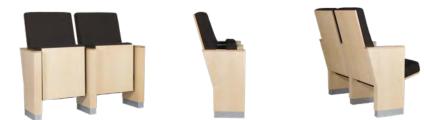

## TECHNICAL SPECIFICATIONS

| Dimensions: | 54-56 cm seat centres<br>48.5 cm depth<br>98.5 cm height                                                                                                                                                                                                                                     |
|-------------|----------------------------------------------------------------------------------------------------------------------------------------------------------------------------------------------------------------------------------------------------------------------------------------------|
| Backrest:   | Fully upholstered by means of a fabric cover,<br>made up of an open cell polyurethane foam block<br>and a solid wood frame with thin canvas strips.