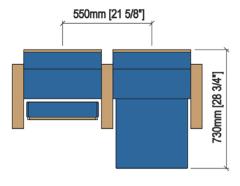

## TECHNICAL SPECIFICATIONS

| Dimensions: | 54-56 cm seat centres<br>48.5 cm depth<br>98.5 cm height                                                                                                                                                                                                                                     |
|-------------|----------------------------------------------------------------------------------------------------------------------------------------------------------------------------------------------------------------------------------------------------------------------------------------------|
| Backrest:   | Fully upholstered by means of a fabric cover,<br>made up of an open cell polyurethane foam block<br>and a solid wood frame with thin canvas strips.<br>All this structure is protected by a compressed<br>wood cover. Foam density, 40 Kg/m <sup>3</sup>                                     |
| Seat:       | Cold moulded polyurethane foam, which wraps<br>an injected polypropylene frame completely. It<br>is later upholstered by means of a fabric cover.<br>The seat pan folds by means of an automatic<br>noiseless maintenance-free double spring.<br>Polyurethane density 65 Kg/m <sup>3</sup> . |
| Side panel: | Wood fibres board, finish in beech. Concealed floor fixation system by means of a steel plinth.                                                                                                                                                                                              |
| Armrest:    | Included in the very side panel.                                                                                                                                                                                                                                                             |
| Volume:     | 0.160 m³ por unidad                                                                                                                                                                                                                                                                          |
| Weight:     | 24.65 Kg desmontada                                                                                                                                                                                                                                                                          |

## DRAWING

OPTIONS