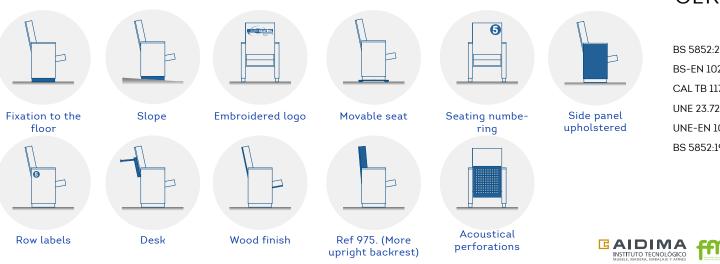

|
| Weight:     | 24.65 Kg desmontada                                                                                                                                                                                                                                                                          |

Euro Seating reserves the right to modify the dimensions and characteristics without prior notice. All dimensions and specifications are given for information purposes only.

Tel:+34 941 427 450



## www.euroseating.com



## DRAWING









OPTIONS



## CERTIFICCATES

|                                         | Fabrics | Fire Barrier | Foam | Seat |
|-----------------------------------------|---------|--------------|------|------|
| 3S 5852:2006                            | •       |              |      |      |
| 3S-EN 1021-1:2006                       | •       |              |      |      |
| CAL TB 117-2013, SECTION 1              | •       |              |      |      |
| JNE 23.727-90 1R (M1)                   | •       | •            |      |      |
| JNE-EN 1021-1:2006 / UNE-EN 1021-2:2006 | •       | •            | •    | •    |
| 3S 5852:1979 Parte 1                    |         | •            |      |      |
|                                         |         |              |      |      |



Euro Seating reserves the righ