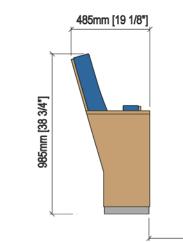

## TECHNICAL SPECIFICATIONS

| Dimensions: | 54-56 cm seat centres<br>48.5 cm depth<br>98.5 cm height                                                                                                                                                                                                                                     |
|-------------|----------------------------------------------------------------------------------------------------------------------------------------------------------------------------------------------------------------------------------------------------------------------------------------------|
| Backrest:   | Fully upholstered by means of a fabric cover,<br>made up of an open cell polyurethane foam block<br>and a solid wood frame with thin canvas strips.<br>All this structure is protected by a compressed<br>wood cover. Foam density, 40 Kg/m <sup>3</sup>                                     |
| Seat:       | Cold moulded polyurethane foam, which wraps<br>an injected polypropylene frame completely. It<br>is later upholstered by means of a fabric cover.<br>The seat pan folds by means of an automatic<br>noiseless maintenance-free double spring.<br>Polyurethane density 65 Kg/m <sup>3</sup> . |
| Side panel: | Wood fibres board, finish in beech. Concealed floor fixation system by means of a steel plinth.                                                                                                                                                                                              |
| Armrest:    | Included in the very side panel.                                                                                                                                                                                                                                                             |
| Volume:     | 0.160 m³ por unidad                                                                                                                                                                                                                                                                          |
| Weight:     | 24.65 Kg desmontada                                                                                                                                                                                                                                                                          |

## DRAWING

OPTIONS