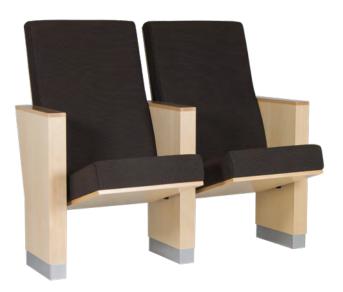

## TECHNICAL SPECIFICATIONS

| Dimensions: | 54-56 cm seat centres<br>48.5 cm depth<br>98.5 cm height                                                                                                                                                                                                                                     |
|-------------|----------------------------------------------------------------------------------------------------------------------------------------------------------------------------------------------------------------------------------------------------------------------------------------------|
| Backrest:   | Fully upholstered by means of a fabric cover,<br>made up of an open cell polyurethane foam block<br>and a solid wood frame with thin canvas strips.<br>All this structure is protected by a compressed<br>wood cover. Foam density, 40 Kg/m <sup>3</sup>                                     |
| Seat:       | Cold moulded polyurethane foam, which wraps<br>an injected polypropylene frame completely. It<br>is later upholstered by means of a fabric cover.<br>The seat pan folds by means of an automatic<br>noiseless maintenance-free double spring.<br>Polyurethane density 65 Kg/m <sup>3</sup> . |
| Side panel: | Wood fibres board, finish in beech. Concealed floor fixation system by means of a steel plinth.                                                                                                                                                                                              |
| Armrest:    | Included in the very side panel.                                                                                                                                                                                                                                                             |
| Volume:     | 0.160 m³ por unidad                                                                                                                                                                                                                                                                          |
| Weight:     | 24.65 Kg desmontada                                                                                                                                                                                                                                                                          |