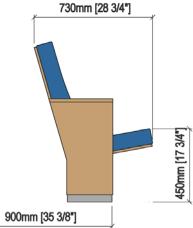

## TECHNICAL SPECIFICATIONS

| Dimensions: | 54-56 cm seat centres<br>48.5 cm depth<br>98.5 cm height                                                                                                                                                                                                                                     |
|-------------|----------------------------------------------------------------------------------------------------------------------------------------------------------------------------------------------------------------------------------------------------------------------------------------------|
| Backrest:   | Fully upholstered by means of a fabric cover,<br>made up of an open cell polyurethane foam block<br>and a solid wood frame with thin canvas strips.<br>All this structure is protected by a compressed<br>wood cover. Foam density, 40 Kg/m <sup>3</sup>                                     |
| Seat:       | Cold moulded polyurethane foam, which wraps<br>an injected polypropylene frame completely. It<br>is later upholstered by means of a fabric cover.<br>The seat pan folds by means of an automatic<br>noiseless maintenance-free double spring.<br>Polyurethane density 65 Kg/m <sup>3</sup> . |
| Side panel: | Wood fibres board, finish in beech. Concealed floor fixation system by means of a steel plinth.                                                                                                                                                                                              |
| Armrest:    | Included in the very side panel.                                                                                                                                                                                                                                                             |
| Volume:     | 0.160 m³ por unidad                                                                                                                                                                                                                                                                          |
| Weight:     | 24.65 Kg desmontada                                                                                                                                                                                                                                                                          |

## DRAWING

OPTIONS